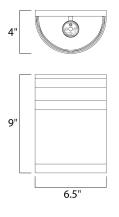

## **MEASUREMENTS**

| DIMENSION     | : 6.5" W x 9" H x 4" Ext                      |
|---------------|-----------------------------------------------|
| BACK PLATE    | : 6.5" W x 9" H x 3.5" HCO                    |
| HANGING WEIGH | 1 : 3 lb                                      |
| LAMPING       |                                               |
| INPUT VOLTAGE | : 120V                                        |
| BULB          | : 1 x 60W Incandescent E26 Medium , 60W Total |
| BULB INCLUDED | : (Not Included)                              |
| DIMMABLE      | : Yes                                         |