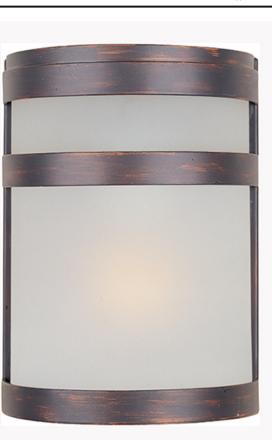

## **PRODUCT DESCRIPTION**

Arc, a contemporary style collection from Maxim Lighting made out of stainless steel, features both indoor and outdoor wall sconces available in two finishes, Stainless Steel and Oil Rubbed Bronze. Arc is also available in an ENERGY STAR certified version in the Arc ES Collection, and CFL version in the Arc CF Collection.

## FINISHES OPTION

Comments:

GLASS Frosted FT

MATERIAL Stainless Steel